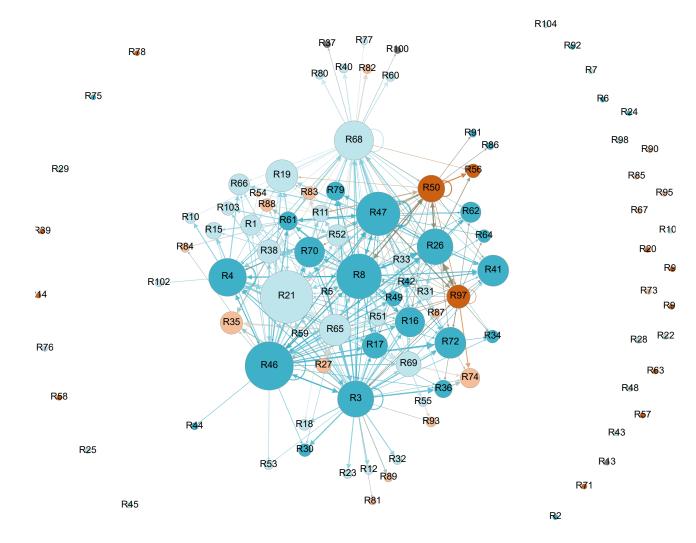

#### BHT-Facilitated Linkages

This network map shows linkages that Better Health Together helped to create or maintain.

• Some linkages may represent more than one type of linkage.

Each circle represents an organization.

Circles are sized by the number of times another organization reported BHT facilitating a linkage with that organization; the larger the circle, the more times BHT helped the community connect with that organization.

#### We learned that BHT:

- Helped 130 organizations connect to one another.
- Facilitated 350 inter-organizational relationships of various linkage types.
- Was most helpful facilitating linkages to:
  - Health and social sector organizations
  - Regional, Spokane County, and Northeast Tri-County organizations

#### BHT-Facilitated Linkages

BHT facilitated 10 or more linkages between Eastern WA organizations and the following partners (# linkages shown in parentheses):

- Better Health Together (47)
- Spokane Regional Health District (39)
- Frontier Behavioral Health (22)
- Amerigroup (16)
- Community Health Plan of Washington (15)
- SNAP (Spokane Neighborhood Action Partners) (15)
- CHAS Health (13)
- Molina Healthcare (13)
- Northeast Tri-County Health District (13)
- Providence Health & Services (12)
- Coordinated Care (10)
- Northeast Washington Alliance Counseling Services (NEWACS) (10)

## BHT-Facilitated Linkages

...and more than 5 linkages between Eastern WA organizations and the following partners:

- Volunteers of America Eastern
   Washington and Northern Idaho (8)
- Department of Social and Health Services (DSHS) (8)
- Excelsior Holistic Schools (8)
- Catholic Charities (7)
- Community-Minded Enterprises (7)
- Second Harvest (7)
- Aging & Long Term Care of Eastern WA (ALTCEW) (7)
- Rural Resources Community Action (7)
- MultiCare Health System INW (6)
- Newport Hospital & Health Services (6)