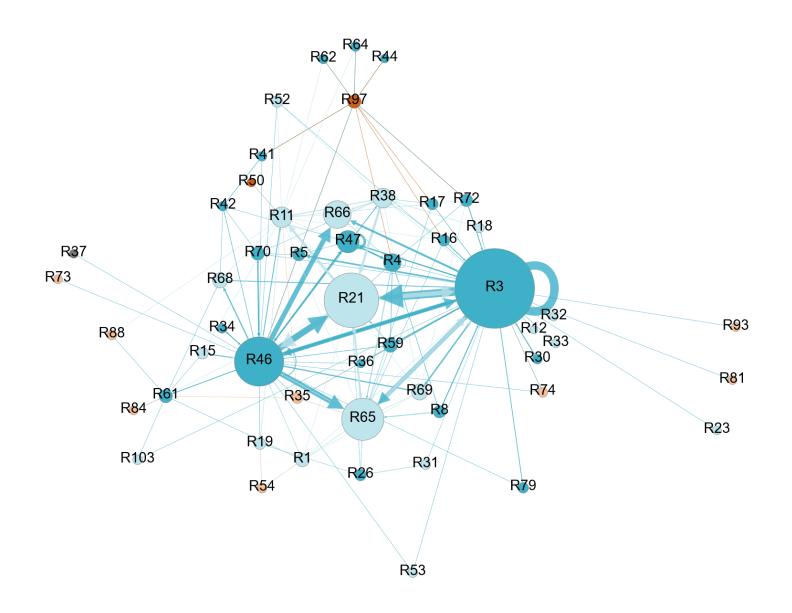

#### Key Tribal Data Exchangers

#### **Active Collaborators**

- Bureau of Indian Affairs
- Spokane Tribe of Indians
- Kalispel Tribe of Indians
- KALTRAN Tribal Transit
- American Indian Community Center

#### **Collaboration Brokers**

- The NATIVE Project
- Confederated Tribes of the Colville Reservation
- American Indian Community Center
- Kalispel Tribe of Indians
- Spokane Tribe of Indians