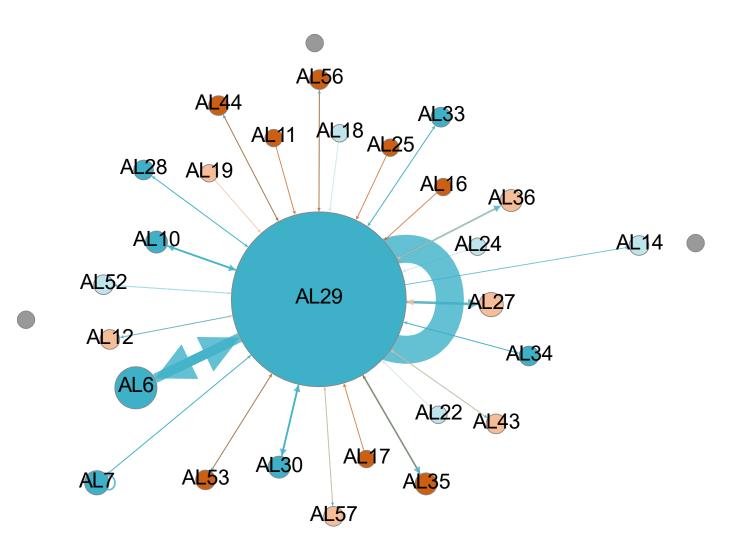

## Data Exchange among Regional Organizations

- # same-GSA partnerships
  - Most active orgs least active orgs.
- # cross-GSA partnerships
  - Adams/Lincoln
  - Northeast Tri
  - Spokane
  - Tribal
  - Regional