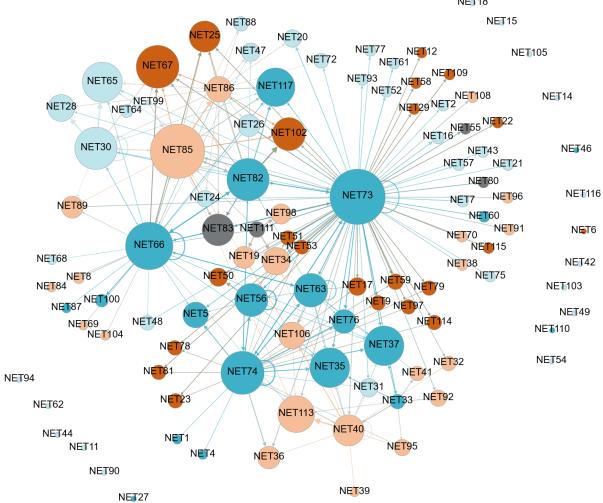

#### BHT-Facilitated Linkages

This network map shows linkages that Better Health Together helped to create or maintain.

• Some linkages may represent more than one type of linkage.

Each circle represents an organization.

Circles are sized by the number of times another organization reported BHT facilitating a linkage with that organization; the larger the circle, the more times BHT helped the community connect with that organization.

## BHT-Facilitated Linkages

#### We learned that BHT:

- Helped 130 organizations connect to one another.
- Facilitated 350 inter-organizational relationships of various linkage types.
- Was most helpful facilitating linkages to:
  - Health and social sector organizations
  - Regional, Spokane County, and Northeast Tri-County organizations

#### BHT-Facilitated Linkages

BHT facilitated 10 or more linkages between Eastern WA organizations and the following partners (# linkages shown in parentheses):

- Better Health Together (47)
- Spokane Regional Health District (39)
- Frontier Behavioral Health (22)
- Amerigroup (16)
- Community Health Plan of Washington (15)
- SNAP (Spokane Neighborhood Action Partners) (15)
- CHAS Health (13)
- Molina Healthcare (13)
- Northeast Tri-County Health District (13)
- Providence Health & Services (12)
- Coordinated Care (10)
- Northeast Washington Alliance Counseling Services (NEWACS) (10)

## BHT-Facilitated Linkages

...and more than 5 linkages between Eastern WA organizations and the following partners:

- Volunteers of America Eastern
   Washington and Northern Idaho (8)
- Department of Social and Health Services (DSHS) (8)
- Excelsior Holistic Schools (8)
- Catholic Charities (7)
- Community-Minded Enterprises (7)
- Second Harvest (7)
- Aging & Long Term Care of Eastern WA (ALTCEW) (7)
- Rural Resources Community Action (7)
- MultiCare Health System INW (6)
- Newport Hospital & Health Services (6)