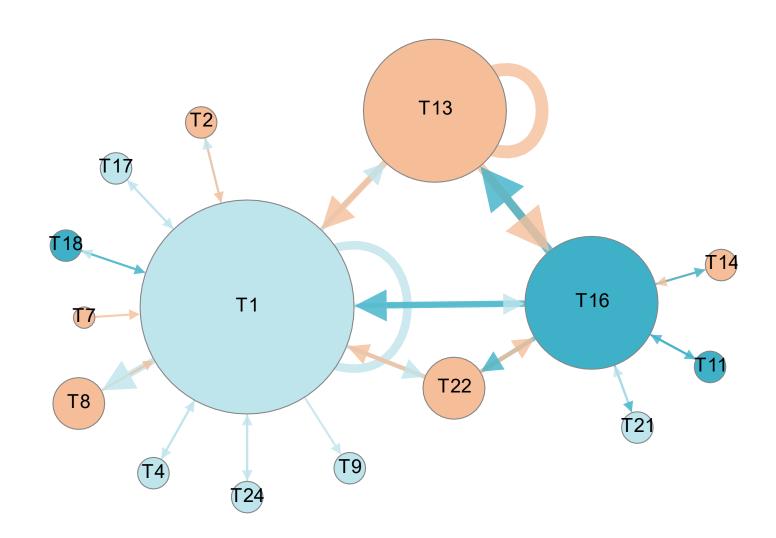

#### BHT-Facilitated Linkages

This network map shows linkages that Better Health Together helped to create or maintain.

• Some linkages may represent more than one type of linkage.

Each circle represents an organization.

Circles are sized by the number of times another organization reported BHT facilitating a linkage with that organization; the larger the circle, the more times BHT helped the community connect with that organization.