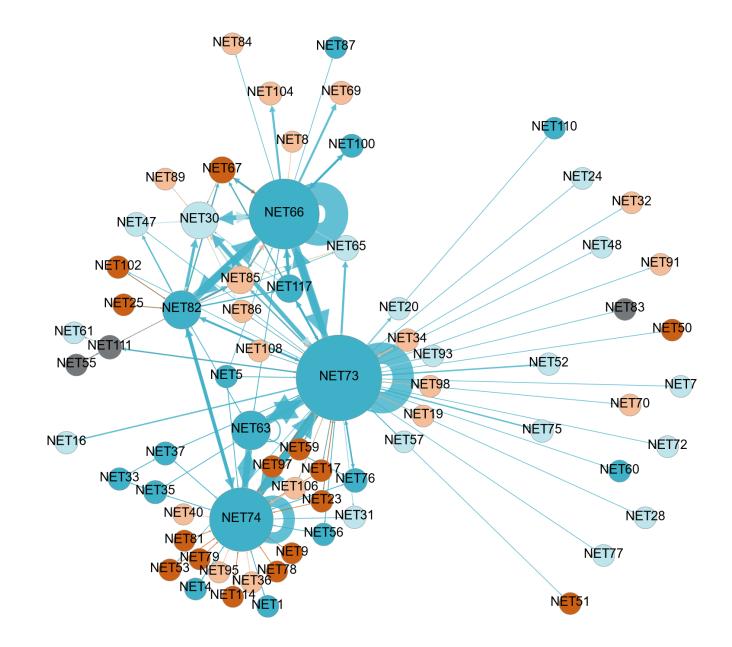

## Data Exchange among Regional Organizations

- # same-GSA partnerships
  - Most active orgs least active orgs.
- # cross-GSA partnerships
  - Adams/Lincoln
  - Northeast Tri
  - Spokane
  - Tribal
  - Regional