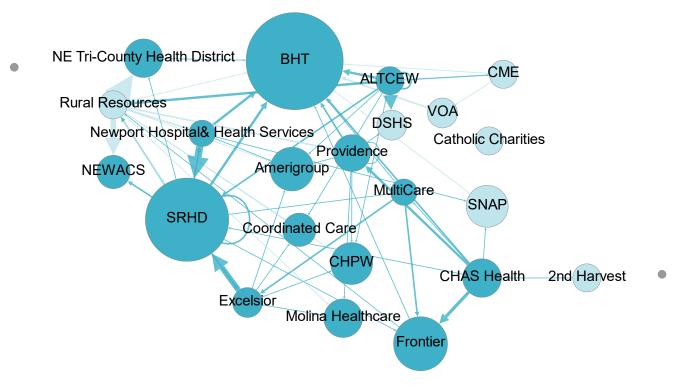

#### BHT-Facilitated Linkages

This network map shows linkages that Better Health Together helped to create or maintain.

• Some linkages may represent more than one type of linkage.

Each circle represents an organization.

Circles are sized by the number of times another organization reported BHT facilitating a linkage with that organization; the larger the circle, the more times BHT helped the community connect with that organization.

#### We learned that BHT:

- Helped 130 organizations connect to one another.
- Facilitated 350 inter-organizational relationships of various linkage types.
- Was most helpful facilitating linkages to:
  - Health and social sector organizations
  - Regional, Spokane County, and Northeast Tri-County organizations

#### BHT-Facilitated Linkages

BHT facilitated 10 or more linkages between Eastern WA organizations and the following partners (# linkages shown in parentheses):

- Better Health Together (47)
- Spokane Regional Health District (39)
- Frontier Behavioral Health (22)
- Amerigroup (16)
- Community Health Plan of Washington (15)
- SNAP (Spokane Neighborhood Action Partners) (15)
- CHAS Health (13)
- Molina Healthcare (13)
- Northeast Tri-County Health District (13)
- Providence Health & Services (12)
- Coordinated Care (10)
- Northeast Washington Alliance Counseling Services (NEWACS) (10)

## BHT-Facilitated Linkages

...and more than 5 linkages between Eastern WA organizations and the following partners:

- Volunteers of America Eastern
   Washington and Northern Idaho (8)
- Department of Social and Health Services (DSHS) (8)
- Excelsior Holistic Schools (8)
- Catholic Charities (7)
- Community-Minded Enterprises (7)
- Second Harvest (7)
- Aging & Long Term Care of Eastern WA (ALTCEW) (7)
- Rural Resources Community Action (7)
- MultiCare Health System INW (6)
- Newport Hospital & Health Services (6)