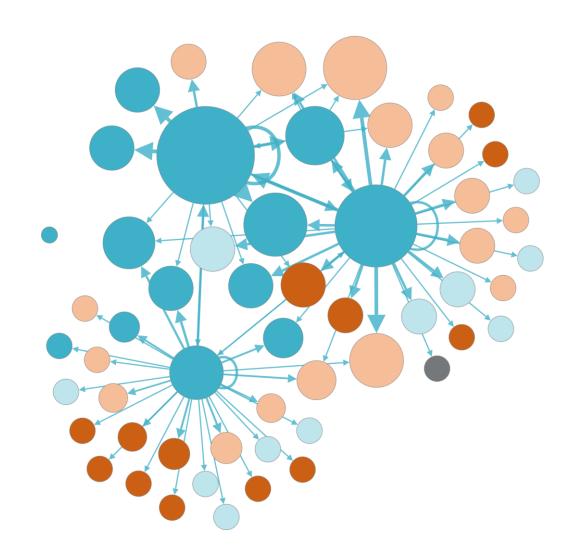

#### BHT-Facilitated Linkages

This network map shows linkages that Better Health Together helped to create or maintain.

• Some linkages may represent more than one type of linkage.

Each circle represents an organization.

Circles are sized by the number of times another organization reported BHT facilitating a linkage with that organization; the larger the circle, the more times BHT helped the community connect with that organization.

## BHT-Facilitated Linkages

#### We learned that BHT:

- Helped 130 organizations connect to one another.
- Facilitated 350 inter-organizational relationships of various linkage types.
- Was most helpful facilitating linkages to:
  - Health and social sector organizations
  - Regional, Spokane County, and Northeast Tri-County organizations