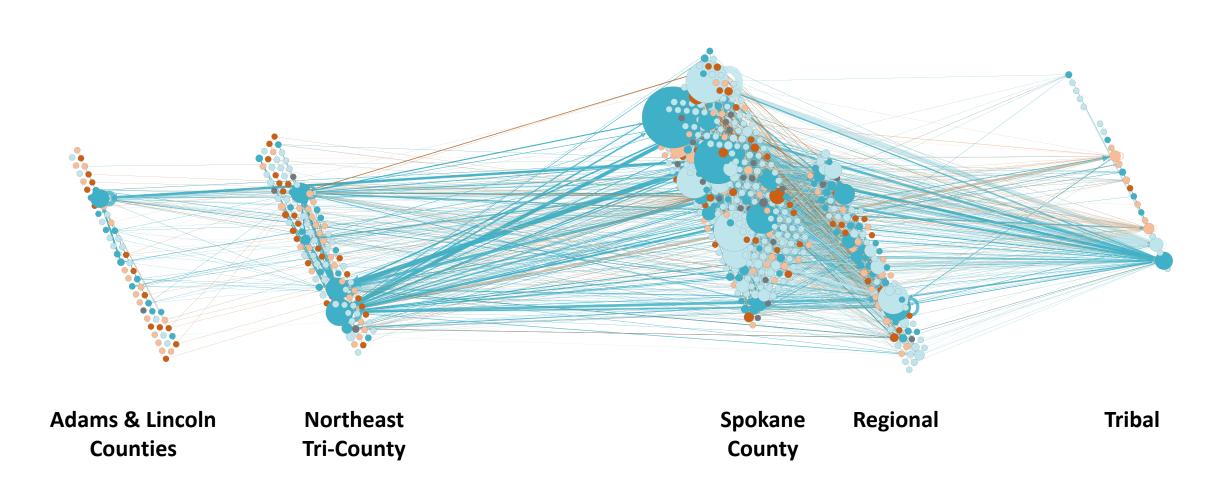

#### Referrals Across Counties

## Referrals among Regional Organizations

- 83% of regional organizations are active in the referral network.
- 50% of regional organizations referral with one another.
- 87% of regional organization referrals were sent/received across geographic service areas.
- Most regional organization referral linkages are with Spokane County organizations (66% of referral linkages); regional organizations refer least with organizations in Adams & Lincoln Counties (3% of reported referrals).
- 2% of all possible referral linkages were reported among regional organizations.
- 56 referral silos exist within the referral network of regional organizations.
- On average, each regional organization exchanges 2 referrals with other regional organizations.

#### Referrals among Tribal Organizations

- Tribal organizations refer extensively across geographic services areas (GSAs), with 89% of reported referral linkages made with organizations in other GSAs.
- 92% of tribal organizations are active in the regional referral network.
- 92% of tribal organizations refer to other tribal organizations (compared to the region average of 73%).
- Most tribal organization referral linkages are with Spokane County organizations (52% of referral linkages) and regional organizations (23%); there were few reported referrals between tribal organizations and organizations in Adams & Lincoln Counties (1% of referral linkages).
- 10% of all possible referral linkages were reported among tribal organizations.
- 4 referral silos exist within the referral network of tribal organizations.
- On average, each tribal organization maintains 2 referral linkages with other tribal organizations.

#### Referrals in Adams & Lincoln Counties

- 61% of Adams & Lincoln County organizations are active in the regional referral network.
- 47% of Adams & Lincoln County organizations refer with one another.
- Most Adams & Lincoln County organization referral linkages are with regional organizations (32% of referral linkages), with other Adams & Lincoln County organizations (27%), and with Spokane County organizations (26%); there were few reported referrals between Adams & Lincoln County organizations and tribal organizations (3% of referral linkages).
- 1% of all possible referral linkages were reported among Adams & Lincoln County organizations.
- 31 referral silos exist within the referral network of Adams & Lincoln County organizations.
- On average, each Adams & Lincoln County organization maintains 1 referral linkages with other Adams & Lincoln County organization.

#### Referrals in Northeast Tri-County

- 68% of Northeast Tri-County organizations are active in the regional referral network.
- 62% of Northeast Tri-County organizations refer with one another.
- Most Northeast Tri-County organization referral linkages are with other Northeast Tri-County organizations (32% of referral linkages) and with regional organizations (30% of referral linkages); there were few reported referrals between Northeast Tri-County organizations and Adams & Lincoln County organizations (3% of referral linkages).
- 1% of all possible referral linkages were reported among Northeast Tri-County organizations.
- 49 referral silos exist within the referral network of Northeast Tri-County organizations.
- On average, each Northeast Tri-County organization maintains 2 referral linkages with other Northeast Tri-County organizations.

#### Referrals in Spokane County

- 72% of Spokane County organizations are active in the regional referral network.
- 67% of Spokane County organizations refer with one another.
- Most Spokane County organization referral linkages are with other Spokane County organizations (50% of referral linkages) and with regional organizations (35% of referral linkages); there were few reported referrals between Spokane County organizations and Adams & Lincoln County organizations (1% of Spokane County referral linkages).
- 2% of all possible referral linkages were reported among Spokane County organizations.
- 108 referral silos exist within the referral network of Spokane County organizations.
- On average, each Spokane County organization maintains 5 referral linkages with other Spokane County organizations.