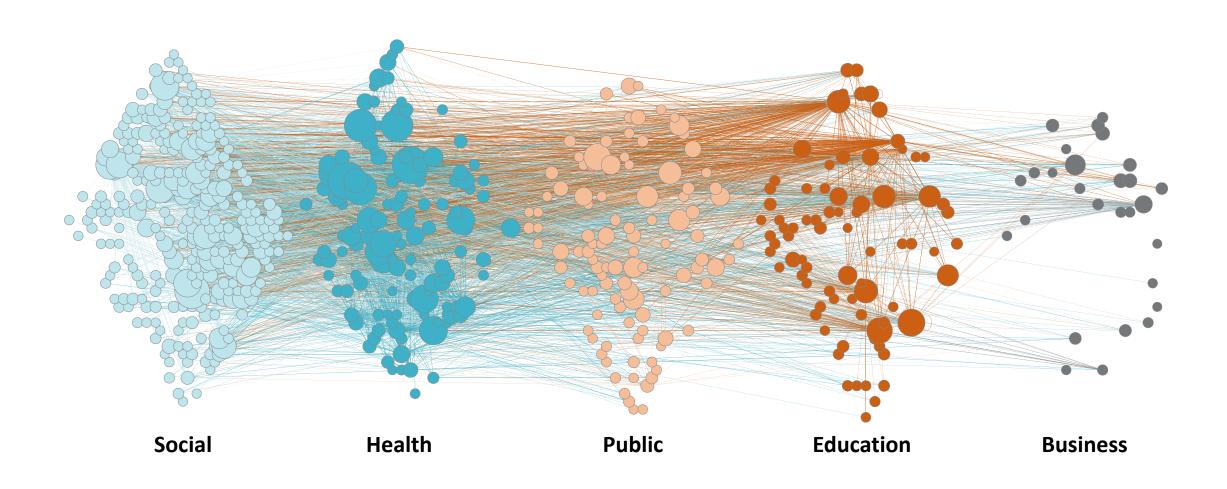

## Interpreting Network Maps

| NODES AND EDGES KEY |                               |  |  |
|---------------------|-------------------------------|--|--|
|                     | Social Sector Organization    |  |  |
|                     | Health Sector Organization    |  |  |
|                     | Public Sector Organization    |  |  |
|                     | Education Sector Organization |  |  |
|                     | Business Sector Organization  |  |  |
| •                   | Less Active                   |  |  |
|                     | More Active                   |  |  |

# Data Exchange Across Sectors