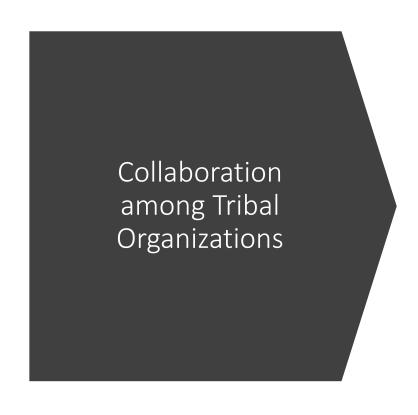

## Collaboration among Tribal Organizations

- Tribal organizations collaborate extensively across geographic services areas (GSAs), with 92% of reported collaboration linkages made with organizations in other GSAs.
- 75% of tribal organizations are active in the collaboration network.
- 63% of regional organizations collaborate with one another.
- Most tribal organization collaboration linkages are with Spokane County organizations (45% of collaboration linkages) and regional organizations (37%); there was no reported collaboration between tribal organizations and organizations in Adams and Lincoln Counties.
- 6% of all possible collaborative partnerships were reported among tribal organizations.
- 12 collaboration silos exist within the collaboration network of tribal organizations.
- On average, each tribal organization maintains 1 collaborative partnerships with other tribal organizations.