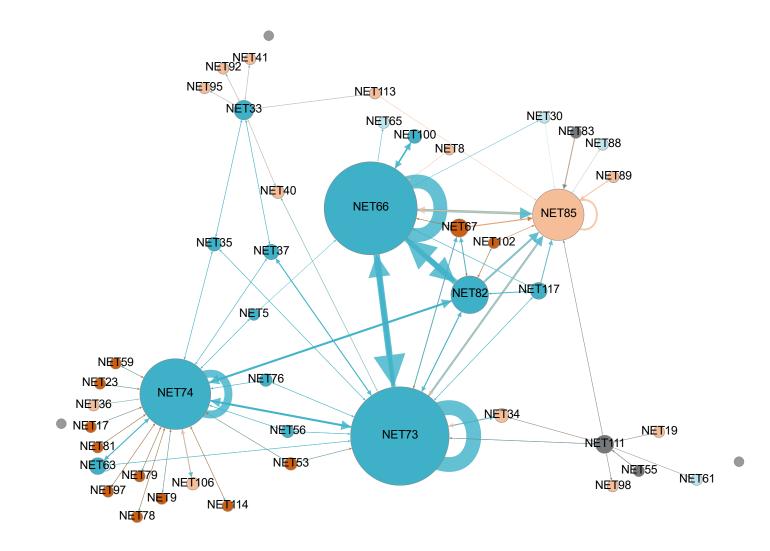

## Data Exchange in Northeast Tri-County

- # same-GSA partnerships
  - Most active orgs least active orgs.
- # cross-GSA partnerships
  - Adams/Lincoln
  - Northeast Tri
  - Spokane
  - Tribal
  - Regional