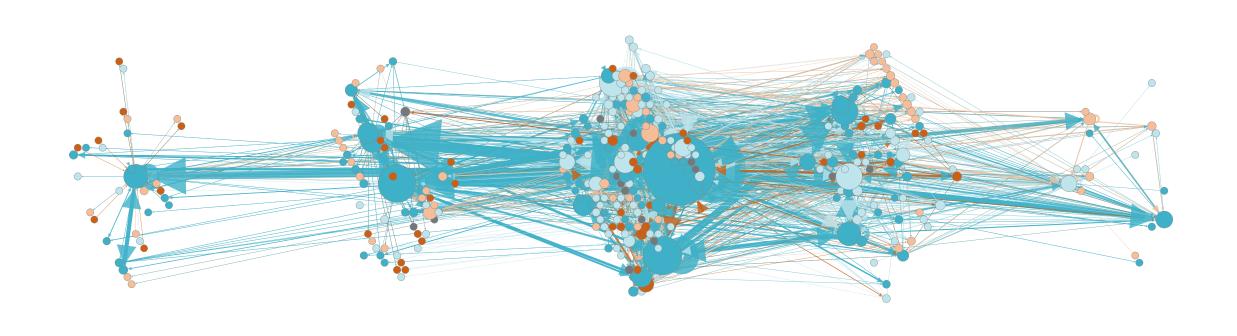

## Interpreting Network Maps

| NODES AND EDGES KEY |                               |  |  |
|---------------------|-------------------------------|--|--|
|                     | Social Sector Organization    |  |  |
|                     | Health Sector Organization    |  |  |
|                     | Public Sector Organization    |  |  |
|                     | Education Sector Organization |  |  |
|                     | Business Sector Organization  |  |  |
| •                   | Less Active                   |  |  |
|                     | More Active                   |  |  |

#### BHT-Facilitated Linkages

This network map shows linkages that Better Health Together helped to create or maintain.

• Some linkages may represent more than one type of linkage.

Each circle represents an organization.

Circles are sized by the number of times another organization reported BHT facilitating a linkage with that organization; the larger the circle, the more times BHT helped the community connect with that organization.

#### We learned that BHT:

- Helped 130 organizations connect to one another.
- Facilitated 350 inter-organizational relationships of various linkage types.
- Was most helpful facilitating linkages to:
  - Health and social sector organizations
  - Regional, Spokane County, and Northeast Tri-County organizations