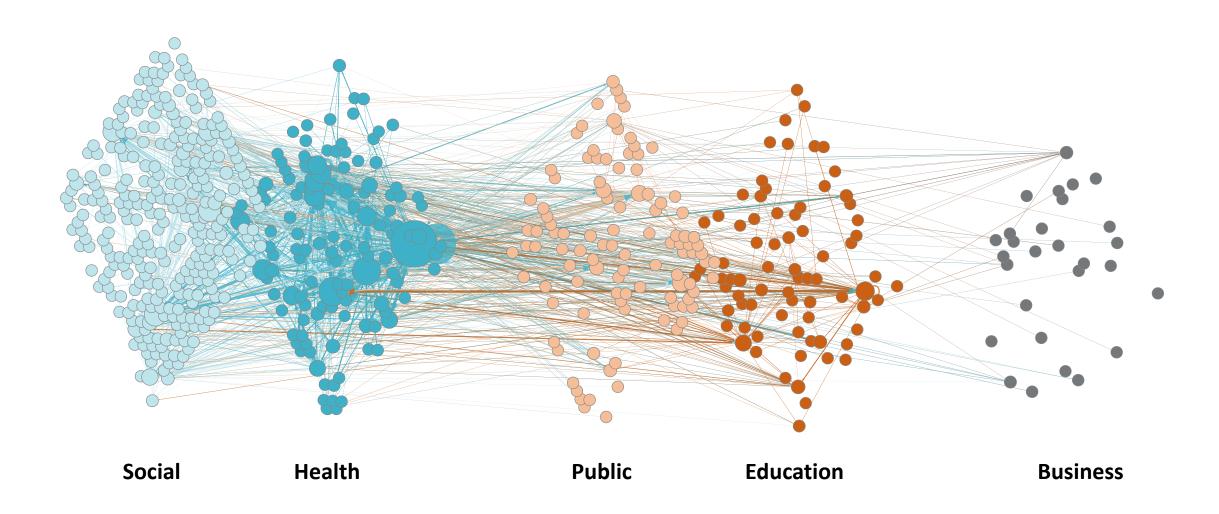

## Interpreting Network Maps

| NODES AND EDGES KEY |                               |  |  |
|---------------------|-------------------------------|--|--|
|                     | Social Sector Organization    |  |  |
|                     | Health Sector Organization    |  |  |
|                     | Public Sector Organization    |  |  |
|                     | Education Sector Organization |  |  |
|                     | Business Sector Organization  |  |  |
| •                   | Less Active                   |  |  |
|                     | More Active                   |  |  |

#### We learned that BHT:

- Helped 130 organizations connect to one another.
- Facilitated 350 inter-organizational relationships of various linkage types.
- Was most helpful facilitating linkages to:
  - Health and social sector organizations
  - Regional, Spokane County, and Northeast Tri-County organizations

- 94% of BHT health system participants are active in the collaboration network.
- It is common for organizations to collaborate across boundaries to serve people living in BHT's 6-county region.
- Organizations collaborate across sectors more frequently than across geographic service areas (62% of collaborative linkages happen across sectors vs. 48% across geographic service areas).
- 1% of all possible collaborative partnerships were reported across the region.
- 43 collaboration silos exist across the region.
- On average, each organization maintains collaborative partnerships with 8 other organizations.