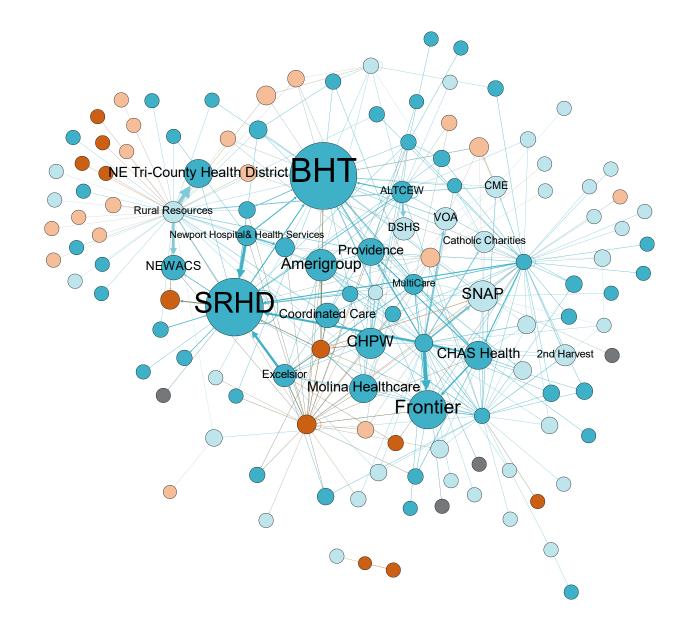

#### BHT-Facilitated Linkages

This network map shows linkages that Better Health Together helped to create or maintain.

• Some linkages may represent more than one type of linkage.

Each circle represents an organization.

Circles are sized by the number of times another organization reported BHT facilitating a linkage with that organization; the larger the circle, the more times BHT helped the community connect with that organization.

## BHT-Facilitated Linkages

#### BHT-Facilitated Linkages

BHT facilitated 10 or more linkages between Eastern WA organizations and the following partners (# linkages shown in parentheses):

- Better Health Together (47)
- Spokane Regional Health District (39)
- Frontier Behavioral Health (22)
- Amerigroup (16)
- Community Health Plan of Washington (15)
- SNAP (Spokane Neighborhood Action Partners) (15)
- CHAS Health (13)
- Molina Healthcare (13)
- Northeast Tri-County Health District (13)
- Providence Health & Services (12)
- Coordinated Care (10)
- Northeast Washington Alliance Counseling Services (NEWACS) (10)

## BHT-Facilitated Linkages

...and more than 5 linkages between Eastern WA organizations and the following partners:

- Volunteers of America Eastern
   Washington and Northern Idaho (8)
- Department of Social and Health Services (DSHS) (8)
- Excelsior Holistic Schools (8)
- Catholic Charities (7)
- Community-Minded Enterprises (7)
- Second Harvest (7)
- Aging & Long Term Care of Eastern WA (ALTCEW) (7)
- Rural Resources Community Action (7)
- MultiCare Health System INW (6)
- Newport Hospital & Health Services (6)