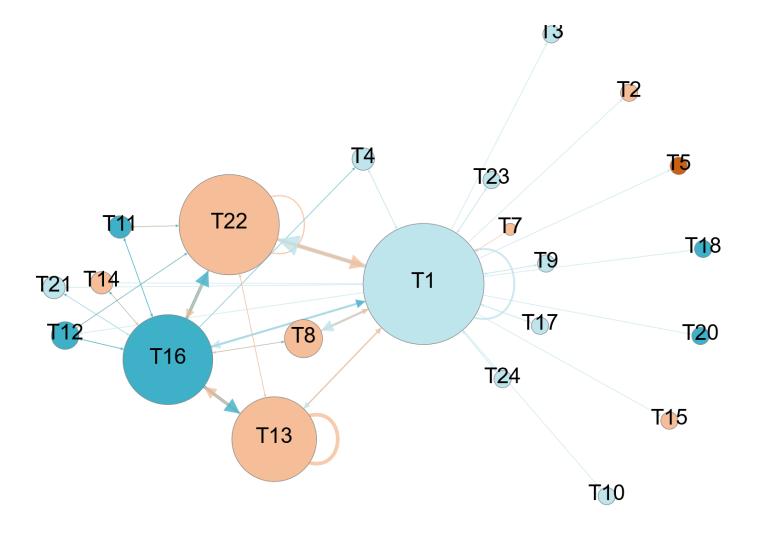

#### BHT-Facilitated Linkages

This network map shows linkages that Better Health Together helped to create or maintain.

• Some linkages may represent more than one type of linkage.

Each circle represents an organization.

Circles are sized by the number of times another organization reported BHT facilitating a linkage with that organization; the larger the circle, the more times BHT helped the community connect with that organization.

#### We learned that BHT:

- Helped 130 organizations connect to one another.
- Facilitated 350 inter-organizational relationships of various linkage types.
- Was most helpful facilitating linkages to:
  - Health and social sector organizations
  - Regional, Spokane County, and Northeast Tri-County organizations

#### BHT-Facilitated Linkages

BHT facilitated 10 or more linkages between Eastern WA organizations and the following partners (# linkages shown in parentheses):

- Better Health Together (47)
- Spokane Regional Health District (39)
- Frontier Behavioral Health (22)
- Amerigroup (16)
- Community Health Plan of Washington (15)
- SNAP (Spokane Neighborhood Action Partners) (15)
- CHAS Health (13)
- Molina Healthcare (13)
- Northeast Tri-County Health District (13)
- Providence Health & Services (12)
- Coordinated Care (10)
- Northeast Washington Alliance Counseling Services (NEWACS) (10)