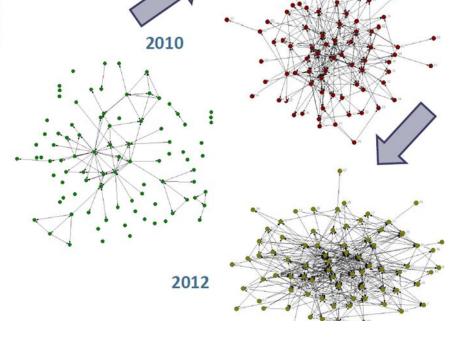

| Year | #  | Density | Avg #<br>ties |
|------|----|---------|---------------|
| 2009 | 55 | 2.2%    | 1.2           |
| 2010 | 90 | 2.7%    | 2.4           |
| 2011 | 85 | 5.3%    | 4.5           |
| 2012 | 82 | 8%      | 6.88          |

2009

2011