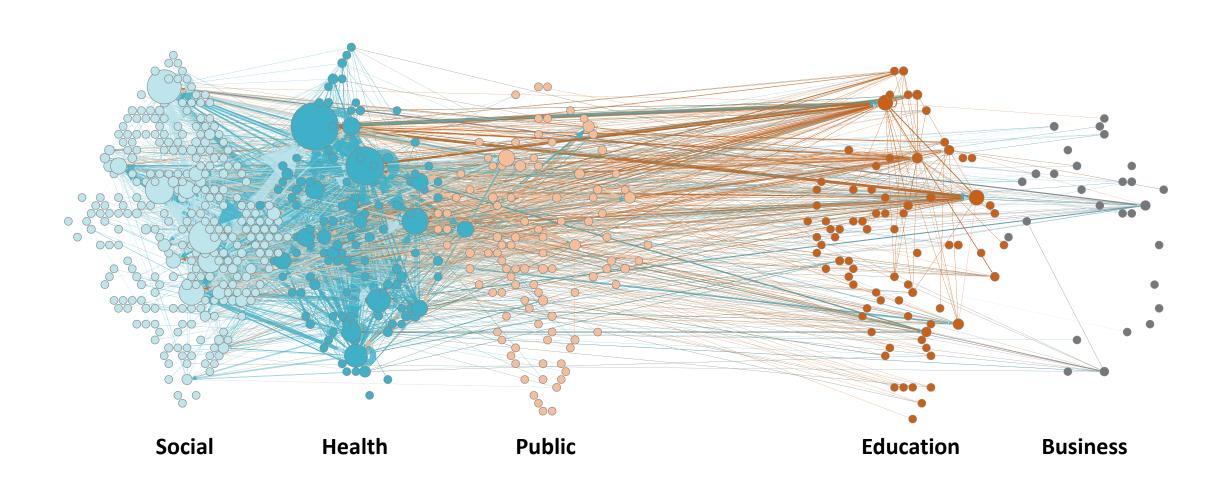

# Data Exchange Across Sectors

## Interpreting Network Maps

| NODES AND EDGES KEY |                               |  |  |
|---------------------|-------------------------------|--|--|
|                     | Social Sector Organization    |  |  |
|                     | Health Sector Organization    |  |  |
|                     | Public Sector Organization    |  |  |
|                     | Education Sector Organization |  |  |
|                     | Business Sector Organization  |  |  |
| •                   | Less Active                   |  |  |
|                     | More Active                   |  |  |