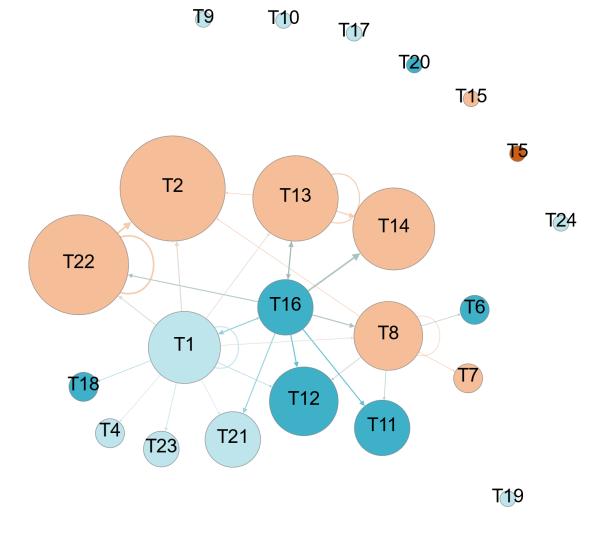

#### Collaboration in Adams & Lincoln Counties

- Adams & Lincoln Counties had the highest percentage of within-county collaboration of all geographic service areas (GSAs).
- Although Adams & Lincoln Counties have the highest representation of public organizations of the five GSAs, none of these organizations reported working with one another.
- 98% of Adams & Lincoln County organizations are active in the collaboration network.
- 96% of Adams & Lincoln County organizations collaborate with one another.
- Most Adams & Lincoln County organization collaboration linkages are with regional organizations (48% of collaboration linkages) and with other Adams & Lincoln County organizations (27%); there was no reported collaboration between Adams & Lincoln County organizations and tribal organizations and only 7% of Adams & Lincoln County collaboration was with Northeast Tri-County organizations.
- 3% of all possible collaborative partnerships were reported among Adams & Lincoln County organizations.
- 4 collaboration silos exist within the collaboration network of Adams & Lincoln County organizations.
- On average, each Adams & Lincoln County organization maintains 1 collaborative partnerships with other Adams & Lincoln County organizations.