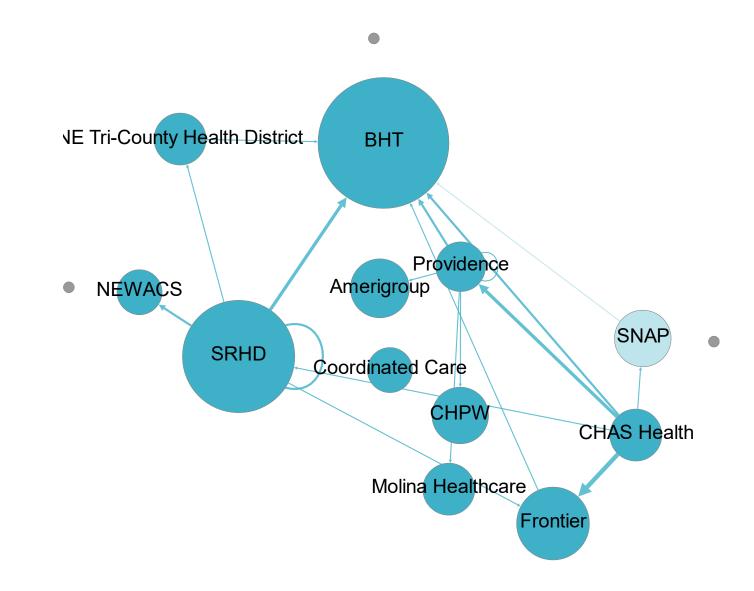

#### BHT-Facilitated Linkages

BHT facilitated 10 or more linkages between Eastern WA organizations and the following partners (# linkages shown in parentheses):

- Better Health Together (47)
- Spokane Regional Health District (39)
- Frontier Behavioral Health (22)
- Amerigroup (16)
- Community Health Plan of Washington (15)
- SNAP (Spokane Neighborhood Action Partners) (15)
- CHAS Health (13)
- Molina Healthcare (13)
- Northeast Tri-County Health District (13)
- Providence Health & Services (12)
- Coordinated Care (10)
- Northeast Washington Alliance Counseling Services (NEWACS) (10)