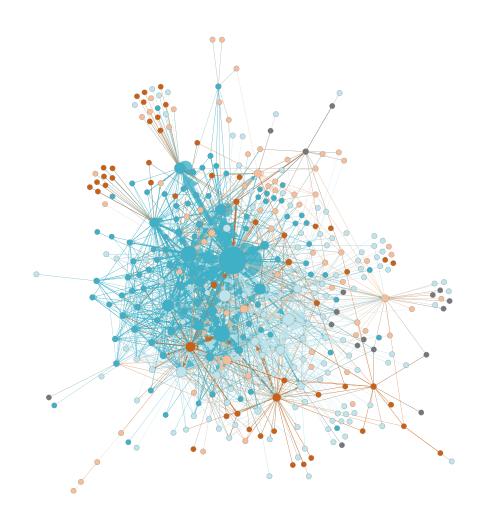

## Interpreting Network Maps

| NODES AND EDGES KEY |                               |  |  |
|---------------------|-------------------------------|--|--|
|                     | Social Sector Organization    |  |  |
|                     | Health Sector Organization    |  |  |
|                     | Public Sector Organization    |  |  |
|                     | Education Sector Organization |  |  |
|                     | Business Sector Organization  |  |  |
| •                   | Less Active                   |  |  |
|                     | More Active                   |  |  |

## Preliminary Network Findings

## What's changed? *Full-network comparison; not directly comparable*

|                                         | 2017 Collaboration + Referral + Data Exchange + Financial Support + Education | 2019<br>Collaboration + Referral +<br>Data Exchange | Change                    |
|-----------------------------------------|-------------------------------------------------------------------------------|-----------------------------------------------------|---------------------------|
| # of identified organizations in system | 564                                                                           | 617                                                 | + 53 organizations        |
| # organizations with reported activity  | 508                                                                           | 593                                                 | + 85 active organizations |
| % organizations with reported activity  | 90%                                                                           | 96%                                                 | + 6% active organizations |
| Silos                                   | 62                                                                            | 28                                                  | - 34 silos                |
| Reported partnerships                   | 9,039                                                                         | 7,219                                               | - 1,820 linkages          |