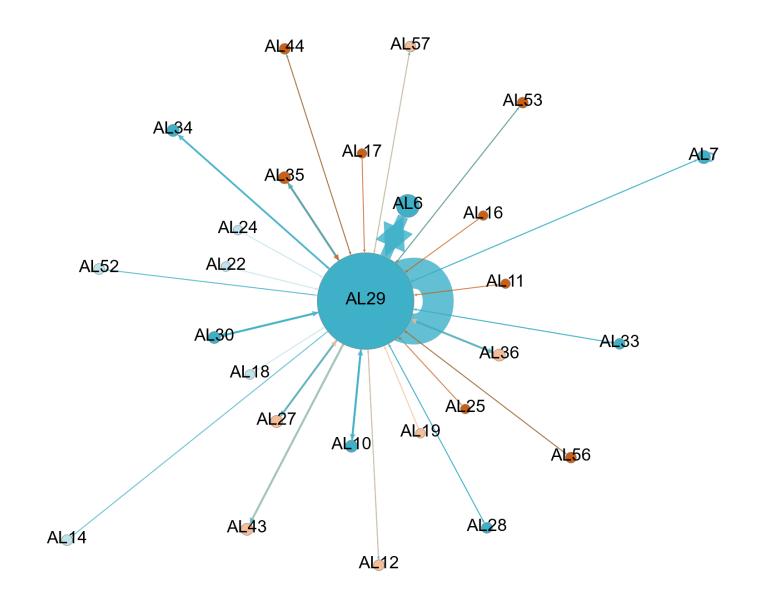

#### Key Tribal Data Exchangers

#### **Active Collaborators**

- Bureau of Indian Affairs
- Spokane Tribe of Indians
- Kalispel Tribe of Indians
- KALTRAN Tribal Transit
- American Indian Community Center

#### **Collaboration Brokers**

- The NATIVE Project
- Confederated Tribes of the Colville Reservation
- American Indian Community Center
- Kalispel Tribe of Indians
- Spokane Tribe of Indians

# Data Exchange among Tribal Organizations

- # same-GSA partnerships
  - Most active orgs least active orgs.
- % orgs not engaged with other Tribal orgs
- # cross-GSA partnerships
  - Adams/Lincoln
  - Northeast Tri
  - Spokane
  - Regional