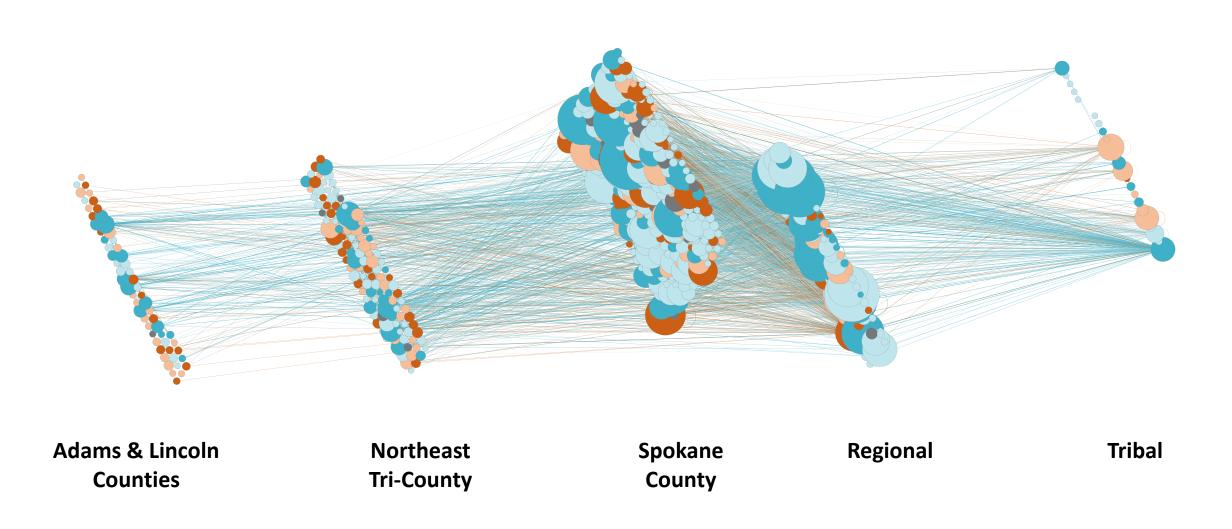

#### Collaboration Across Counties

## Collaboration among Regional Organizations

- 94% of regional organizations are active in the collaboration network.
- 66% of regional organizations collaborate with one another.
- Most regional organization collaboration linkages are with Spokane County organizations (61% of collaboration linkages); regional organizations collaborate least with tribal organizations (6% of reported linkages) and organizations in Adams & Lincoln Counties (6% of reported linkages).
- 3% of all possible collaborative partnerships were reported among regional organizations.
- 40 collaboration silos exist within the collaboration network of regional organizations.
- On average, each regional organization maintains 3 collaborative partnerships with other regional organizations.

## Collaboration among Tribal Organizations

- Tribal organizations collaborate extensively across geographic services areas (GSAs), with 92% of reported collaboration linkages made with organizations in other GSAs.
- 75% of tribal organizations are active in the collaboration network.
- 63% of regional organizations collaborate with one another.
- Most tribal organization collaboration linkages are with Spokane County organizations (45% of collaboration linkages) and regional organizations (37%); there was no reported collaboration between tribal organizations and organizations in Adams and Lincoln Counties.
- 6% of all possible collaborative partnerships were reported among tribal organizations.
- 12 collaboration silos exist within the collaboration network of tribal organizations.
- On average, each tribal organization maintains 1 collaborative partnerships with other tribal organizations.

#### Collaboration in Adams & Lincoln Counties

- Adams & Lincoln Counties had the highest percentage of within-county collaboration of all geographic service areas (GSAs).
- Although Adams & Lincoln Counties have the highest representation of public organizations of the five GSAs, none of these organizations reported working with one another.
- 98% of Adams & Lincoln County organizations are active in the collaboration network.
- 96% of Adams & Lincoln County organizations collaborate with one another.
- Most Adams & Lincoln County organization collaboration linkages are with regional organizations (48% of collaboration linkages) and with other Adams & Lincoln County organizations (27%); there was no reported collaboration between Adams & Lincoln County organizations and tribal organizations and only 7% of Adams & Lincoln County collaboration was with Northeast Tri-County organizations.
- 3% of all possible collaborative partnerships were reported among Adams & Lincoln County organizations.
- 4 collaboration silos exist within the collaboration network of Adams & Lincoln County organizations.
- On average, each Adams & Lincoln County organization maintains 1 collaborative partnerships with other Adams & Lincoln County organizations.

### Collaboration in Northeast Tri-County

- 88% of Northeast Tri-County organizations are active in the collaboration network.
- 78% of Northeast Tri-County organizations collaborate with one another.
- Most Northeast Tri-County organization collaboration linkages are with regional organizations (43% of collaboration linkages) and with other Northeast Tri-County organizations (31% of linkages); there was little reported collaboration between Northeast Tri-County organizations and tribal organizations (5% of linkages) and Adams & Lincoln County organizations (3% of linkages).
- 2% of all possible collaborative partnerships were reported among Northeast Tri-County organizations.
- 30 collaboration silos exist within the collaboration network of Northeast Tri-County organizations.
- On average, each Northeast Tri-County organization maintains 2 collaborative partnerships with other Northeast Tri-County organizations.

### Collaboration in Spokane County

- Spokane County organizations collaborate extensively with one another and with regional organizations (90% of collaboration linkages), with relatively little collaboration reported in other geographic services areas (10% of linkages).
- 97% of Spokane County organizations are active in the collaboration network.
- 89% of Spokane County organizations collaborate with one another.
- Most Spokane County organization collaboration linkages are with other Spokane County organizations (53% of collaboration linkages) and regional organizations (38 % of linkages); it was least common for Spokane County organizations to collaborate with Adams & Lincoln County organizations (1% of linkages).
- 2% of all possible collaborative partnerships were reported Spokane County organizations.
- 41 collaboration silos exist within the collaboration network of Spokane County organizations.
- On average, each Spokane County organization maintains 6 collaborative partnerships with other Spokane County organizations.