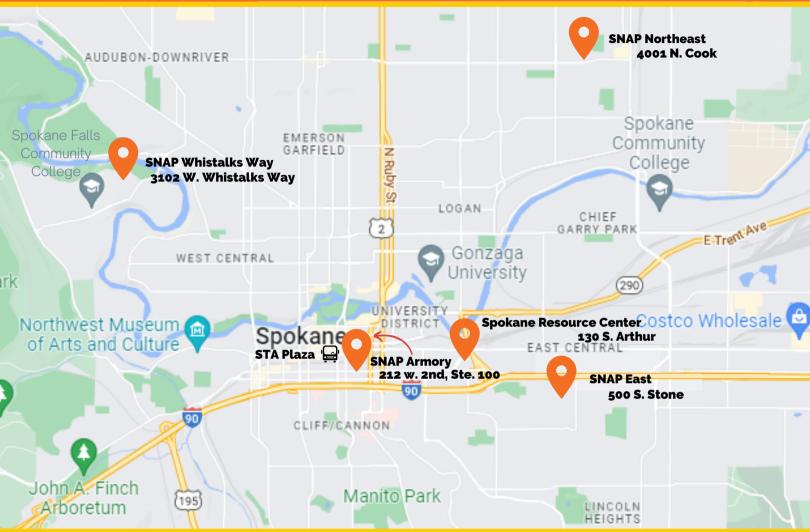

## 456-SNAP (7627)

**ARMORY** 

212 w. 2nd, Ste. 100

Weatherization | Home Repair Grants & Loans | Energy Conservation Education | Temporary Location for Homeless Housing, Homeless Outreach, and Homeless Screening

**EAST: SNAP Financial Access** 

500 S. Stone

Homeownership Programs | Home Lending | Foreclosure Prevention |
Financial Education | Women's Business Center | Business Lending |
Business & Technical Development | Temporary Location for Rental Assistance

**NORTHEAST** 

4001 N. Cook

**Energy Assistance** 

**SPOKANE RESOURCE CENTER** 

130 S. Arthur

**Energy Assistance** 

**VALLEY** 

10814 E. Broadway

**Energy Assistance** 

**WHISTALKS WAY** 

3102 W. Whistalks Way

Volunteering | Outreach | Long-Term Care Ombudsman | Fundraising/Communications | Accounting | Information Technology | Human Resources

**NON-OFFICE SERVICES** 

## PROGRAMS & SERVICES MAP

## **Bus routes from STA Plaza**

- **To Whistalks Way** take #20, Closest stop at SFCC
- **To Northeast** take #27 Stops directly at Northeast Community Center
- **To East-** take #90, stops 5 blocks North of the location
- **To Valley** take #173- stops directly at Valley Location