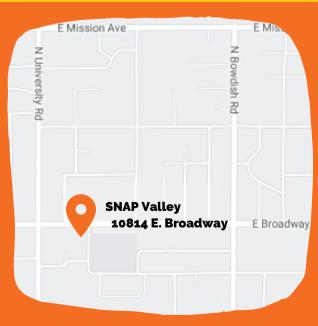

**NORTHEAST** 

4001 N. Cook

**Energy Assistance** 

**SPOKANE RESOURCE CENTER** 

130 S. Arthur

**Energy Assistance** 

**VALLEY** 

10814 E. Broadway

## **Bus routes from STA Plaza**

- **To Whistalks Way** take #20, Closest stop at SFCC
- **To Northeast** take #27 Stops directly at Northeast Community Center
- **To East-** take #90, stops 5 blocks North of the location
- **To Valley** take #173- stops directly at Valley Location